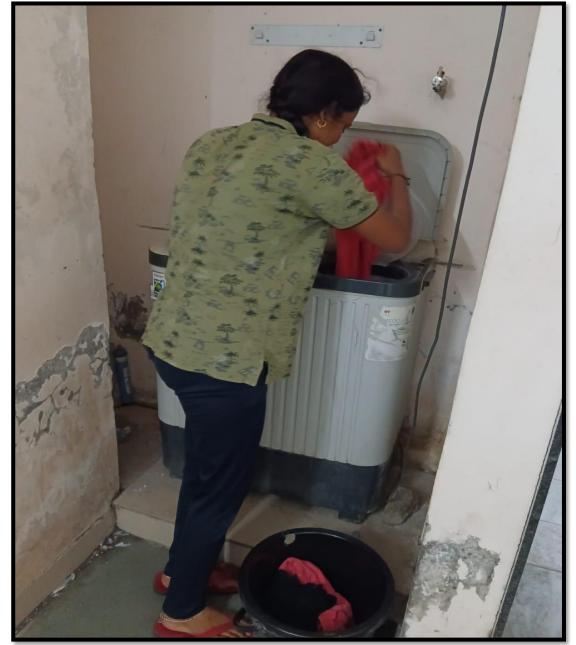

## **Facilities provided in hostel**

| S. N. | Facilities                                              |  |  |  |  |  |
|-------|---------------------------------------------------------|--|--|--|--|--|
| 1     | Furniture in each room -Cot, table, chair and cupboard. |  |  |  |  |  |
| 2     | Solar water heaters.                                    |  |  |  |  |  |
| 3     | Face recognition biometric attendance.                  |  |  |  |  |  |
| 4     | Panic alarm system.                                     |  |  |  |  |  |
| 5     | Washing machines                                        |  |  |  |  |  |
| 6     | In campus mess.                                         |  |  |  |  |  |
| 7     | Open Gym ready for Boy's & Girl's Hostel.               |  |  |  |  |  |
| 8     | Full campus under surveillance of CCTV                  |  |  |  |  |  |
| 9     | Basket Ball Ground                                      |  |  |  |  |  |
| 10    | Volleyball Ground, Kho - Kho Ground.                    |  |  |  |  |  |
| 11.   | Cricket Ground.                                         |  |  |  |  |  |