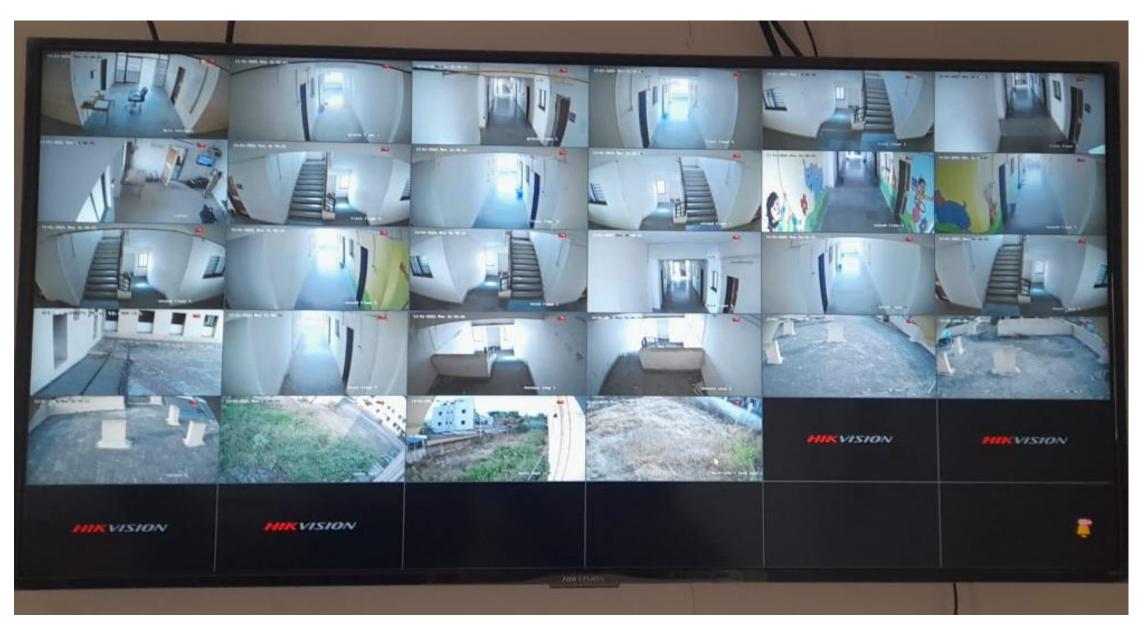

## **Facilities provided in hostel**

| S. N. | Facilities                                              |  |  |  |  |  |
|-------|---------------------------------------------------------|--|--|--|--|--|
| 1     | Furniture in each room -Cot, table, chair and cupboard. |  |  |  |  |  |
| 2     | Solar water heaters.                                    |  |  |  |  |  |
| 3     | Face recognition biometric attendance.                  |  |  |  |  |  |
| 4     | Panic alarm system.                                     |  |  |  |  |  |
| 5     | Washing machines                                        |  |  |  |  |  |
| 6     | In campus mess.                                         |  |  |  |  |  |
| 7     | Open Gym ready for Boy's & Girl's Hostel.               |  |  |  |  |  |
| 8     | Full campus under surveillance of CCTV                  |  |  |  |  |  |
| 9     | Basket Ball Ground                                      |  |  |  |  |  |
| 10    | Volleyball Ground, Kho - Kho Ground.                    |  |  |  |  |  |
| 11.   | Cricket Ground.                                         |  |  |  |  |  |