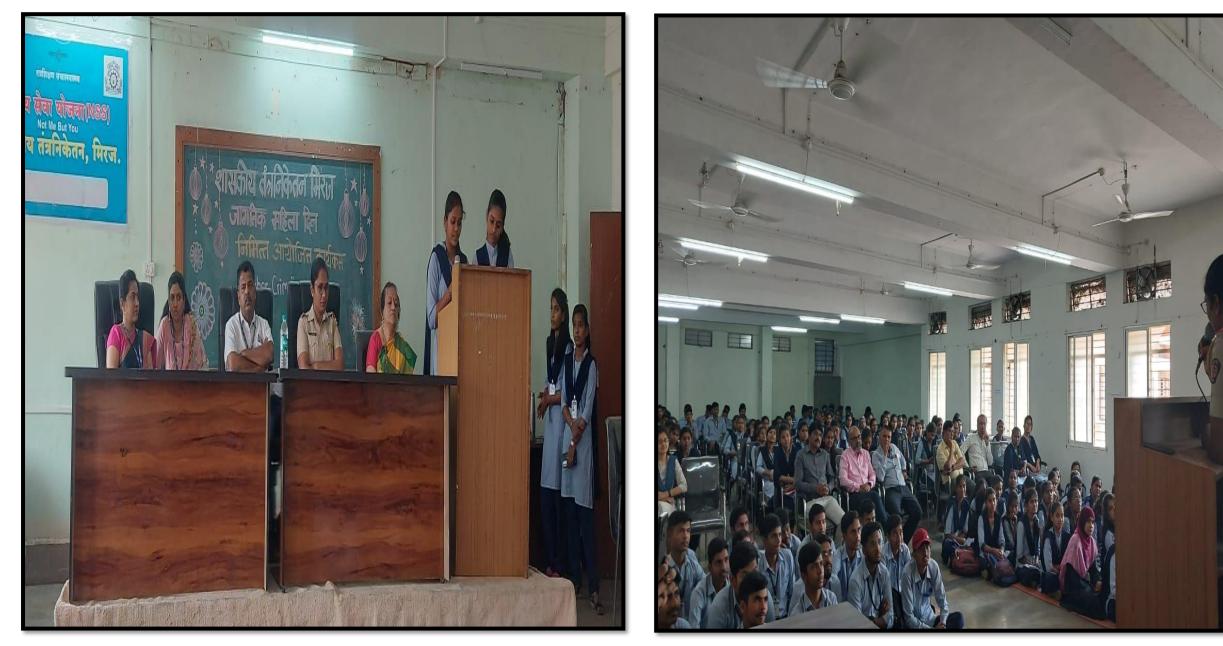

### **Activities Conducted In Hostel**

| <b>S. N.</b> | Activity                                                             |      |  |  |  |  |
|--------------|----------------------------------------------------------------------|------|--|--|--|--|
| 1            | Tree plantation                                                      |      |  |  |  |  |
| 2            | Cleanliness Drive                                                    |      |  |  |  |  |
| 3            | Regular meeting for counseling and problem solving.                  |      |  |  |  |  |
| 4            | Security review meetings.                                            |      |  |  |  |  |
| 5            | Regular Visits of Nirbhaya Pathak.                                   |      |  |  |  |  |
| 6            | Lecture on cyber crime awareness by police inspector Deshmukh madam. |      |  |  |  |  |
| 7            | Raksha Bandhan celebration on 30/08/2023.                            |      |  |  |  |  |
| 8            | Yoga for students.                                                   | cont |  |  |  |  |