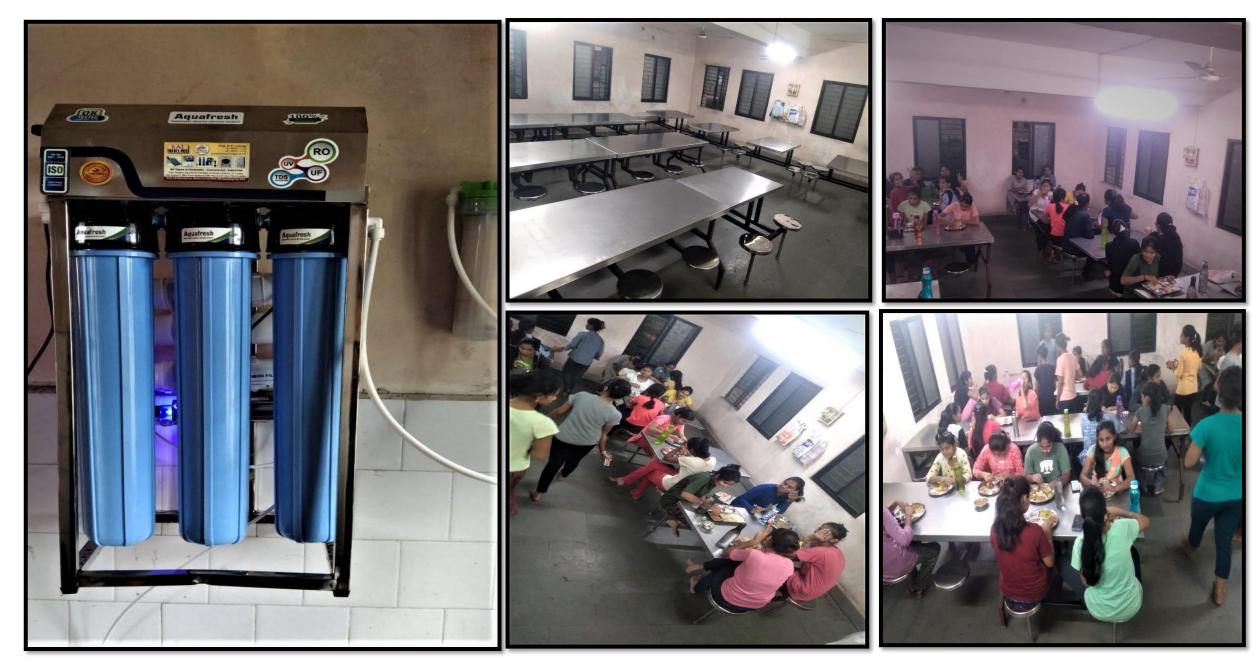

## **Facilities provided in hostel**

| S. N. | Facilities                                              |  |  |  |  |  |
|-------|---------------------------------------------------------|--|--|--|--|--|
| 1     | Furniture in each room -Cot, table, chair and cupboard. |  |  |  |  |  |
| 2     | Solar water heaters.                                    |  |  |  |  |  |
| 3     | Face recognition biometric attendance.                  |  |  |  |  |  |
| 4     | Panic alarm system.                                     |  |  |  |  |  |
| 5     | Washing machines                                        |  |  |  |  |  |
| 6     | In campus mess.                                         |  |  |  |  |  |
| 7     | Open Gym ready for Boy's & Girl's Hostel.               |  |  |  |  |  |
| 8     | Full campus under surveillance of CCTV                  |  |  |  |  |  |
| 9     | Basket Ball Ground                                      |  |  |  |  |  |
| 10    | Volleyball Ground, Kho - Kho Ground.                    |  |  |  |  |  |
| 11.   | Cricket Ground.                                         |  |  |  |  |  |