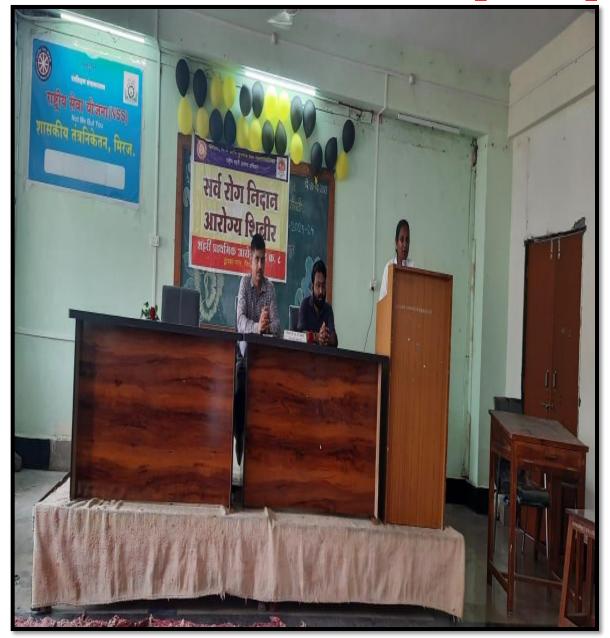

## Activities conducted in hostel

| S. N. | Activity                                                                              |  |  |  |  |
|-------|---------------------------------------------------------------------------------------|--|--|--|--|
| 9     | Attended lecture at Bal Gandharva Miraj on topic ''बाप समजून घेताना'' on 26/08/2023.  |  |  |  |  |
| 10    | Health checkup camp on 31/08/2024.                                                    |  |  |  |  |
| 11    | Lecture on "Beauty of Let Go" by Councilor Smt Asmita Jadhav on 16/02/2024.           |  |  |  |  |
| 12    | Hostel day celebration on 03/03/2024.                                                 |  |  |  |  |
| 13    | Parent meet arranged on 21/10/23.                                                     |  |  |  |  |
| 14    | Parent committee formed for monitoring security, health, discipline and mess quality. |  |  |  |  |
|       |                                                                                       |  |  |  |  |