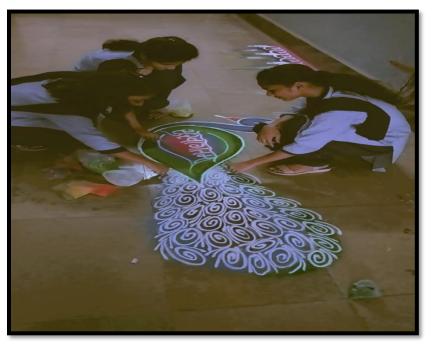

### **Activities Conducted In Hostel**

| <b>S. N.</b> | Activity                                                             |      |  |  |  |  |
|--------------|----------------------------------------------------------------------|------|--|--|--|--|
| 1            | Tree plantation                                                      |      |  |  |  |  |
| 2            | Cleanliness Drive                                                    |      |  |  |  |  |
| 3            | Regular meeting for counseling and problem solving.                  |      |  |  |  |  |
| 4            | Security review meetings.                                            |      |  |  |  |  |
| 5            | Regular Visits of Nirbhaya Pathak.                                   |      |  |  |  |  |
| 6            | Lecture on cyber crime awareness by police inspector Deshmukh madam. |      |  |  |  |  |
| 7            | Raksha Bandhan celebration on 30/08/2023.                            |      |  |  |  |  |
| 8            | Yoga for students.                                                   | cont |  |  |  |  |