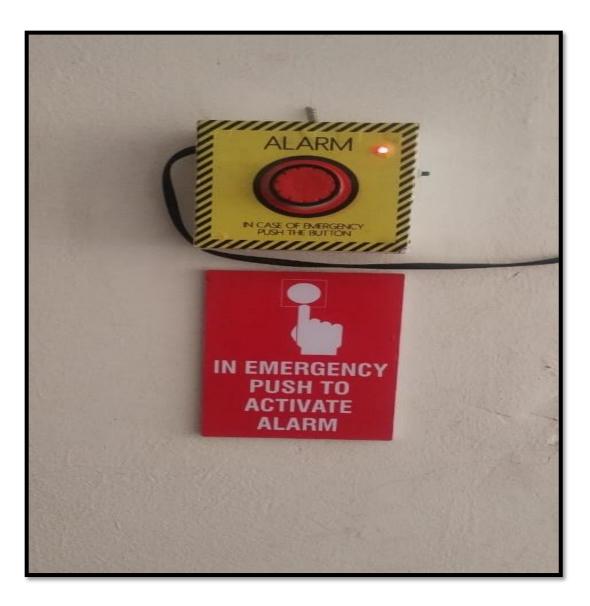

## **Activities undertaken for security and Disiplene**

| Type of Activity                                                                    |
|-------------------------------------------------------------------------------------|
| Daily physical attendance at 7:00 pm in Girls hostel and at 9.30 pm at Boy's hostel |
| at the time of prayer.                                                              |
| Confirmation of student going home by calling parents.                              |
| The lady security guard is appointed for security of girls.                         |
| Panic alarm system is installed in hostel.                                          |
| Face recognition biometric attendance system is installed in hostel.                |
| Parents are included in the Hostel Whatsapp group.                                  |
| Out pass given to the students to keep record of their attendance.                  |
|                                                                                     |

## **Facilities provided in hostel**

| S. N. | Facilities                                              |  |  |  |  |  |
|-------|---------------------------------------------------------|--|--|--|--|--|
| 1     | Furniture in each room -Cot, table, chair and cupboard. |  |  |  |  |  |
| 2     | Solar water heaters.                                    |  |  |  |  |  |
| 3     | Face recognition biometric attendance.                  |  |  |  |  |  |
| 4     | Panic alarm system.                                     |  |  |  |  |  |
| 5     | Washing machines                                        |  |  |  |  |  |
| 6     | In campus mess.                                         |  |  |  |  |  |
| 7     | Open Gym ready for Boy's & Girl's Hostel.               |  |  |  |  |  |
| 8     | Full campus under surveillance of CCTV                  |  |  |  |  |  |
| 9     | Basket Ball Ground                                      |  |  |  |  |  |
| 10    | Volleyball Ground, Kho - Kho Ground.                    |  |  |  |  |  |
| 11.   | Cricket Ground.                                         |  |  |  |  |  |