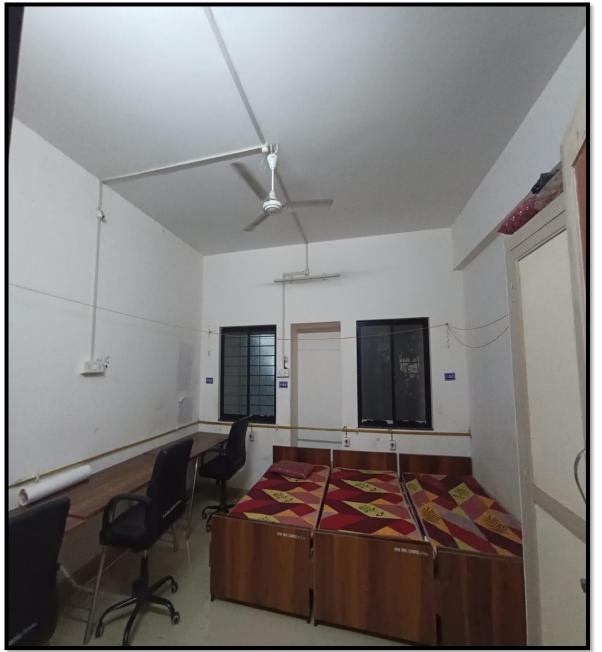

## **Facilities provided in hostel**

| S. N. | Facilities                                              |  |  |  |  |  |
|-------|---------------------------------------------------------|--|--|--|--|--|
| 1     | Furniture in each room -Cot, table, chair and cupboard. |  |  |  |  |  |
| 2     | Solar water heaters.                                    |  |  |  |  |  |
| 3     | Face recognition biometric attendance.                  |  |  |  |  |  |
| 4     | Panic alarm system.                                     |  |  |  |  |  |
| 5     | Washing machines                                        |  |  |  |  |  |
| 6     | In campus mess.                                         |  |  |  |  |  |
| 7     | Open Gym ready for Boy's & Girl's Hostel.               |  |  |  |  |  |
| 8     | Full campus under surveillance of CCTV                  |  |  |  |  |  |
| 9     | Basket Ball Ground                                      |  |  |  |  |  |
| 10    | Volleyball Ground, Kho - Kho Ground.                    |  |  |  |  |  |
| 11.   | Cricket Ground.                                         |  |  |  |  |  |