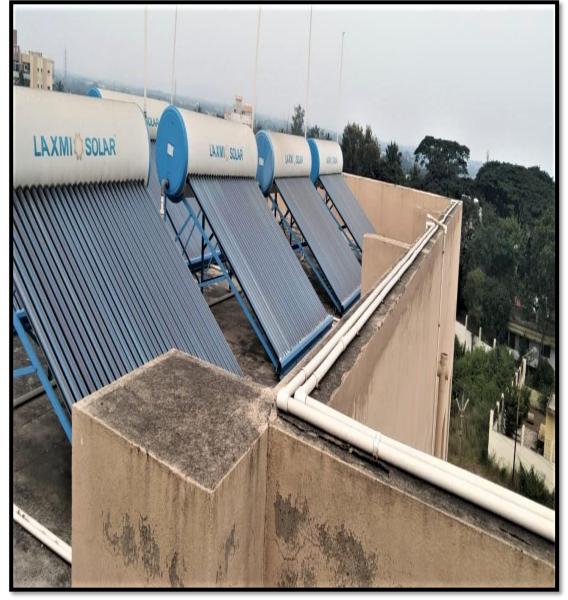

## **Facilities provided in hostel**

| S. N. | Facilities                                              |  |  |  |  |  |
|-------|---------------------------------------------------------|--|--|--|--|--|
| 1     | Furniture in each room -Cot, table, chair and cupboard. |  |  |  |  |  |
| 2     | Solar water heaters.                                    |  |  |  |  |  |
| 3     | Face recognition biometric attendance.                  |  |  |  |  |  |
| 4     | Panic alarm system.                                     |  |  |  |  |  |
| 5     | Washing machines                                        |  |  |  |  |  |
| 6     | In campus mess.                                         |  |  |  |  |  |
| 7     | Open Gym ready for Boy's & Girl's Hostel.               |  |  |  |  |  |
| 8     | Full campus under surveillance of CCTV                  |  |  |  |  |  |
| 9     | Basket Ball Ground                                      |  |  |  |  |  |
| 10    | Volleyball Ground, Kho - Kho Ground.                    |  |  |  |  |  |
| 11.   | Cricket Ground.                                         |  |  |  |  |  |