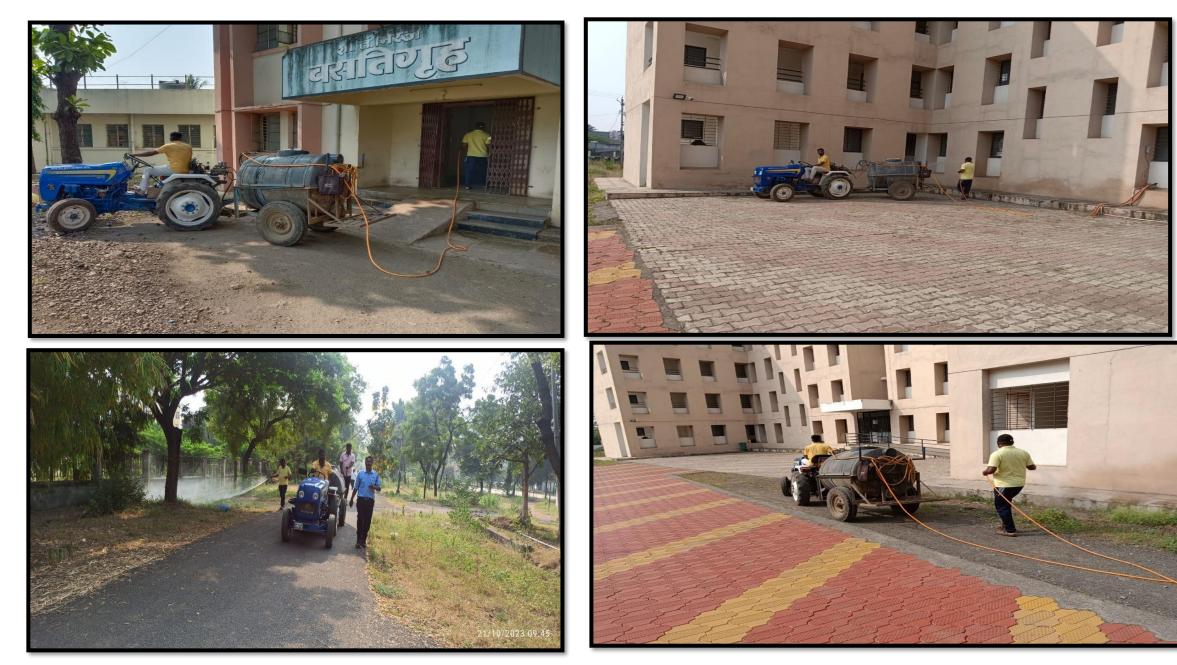

- <sup>2</sup> Daily cleaning by outside agency.
- <sup>3</sup> Cleanliness drive is organized each fortnight.
- <sup>4</sup> Campus Fumigation by Municipal Corporation.
- <sup>5</sup> Daily problems are discussed with students and solved.
- <sup>6</sup> Parents committee formed for monitoring Discipline , Health and Food.
- <sup>7</sup> Rectors and Warden frequently visit mess for testing quality of food.
- <sup>8</sup> Minor Maintenance at institute level.
- <sup>9</sup> Major Maintenance by PWD Civil and Electrical.