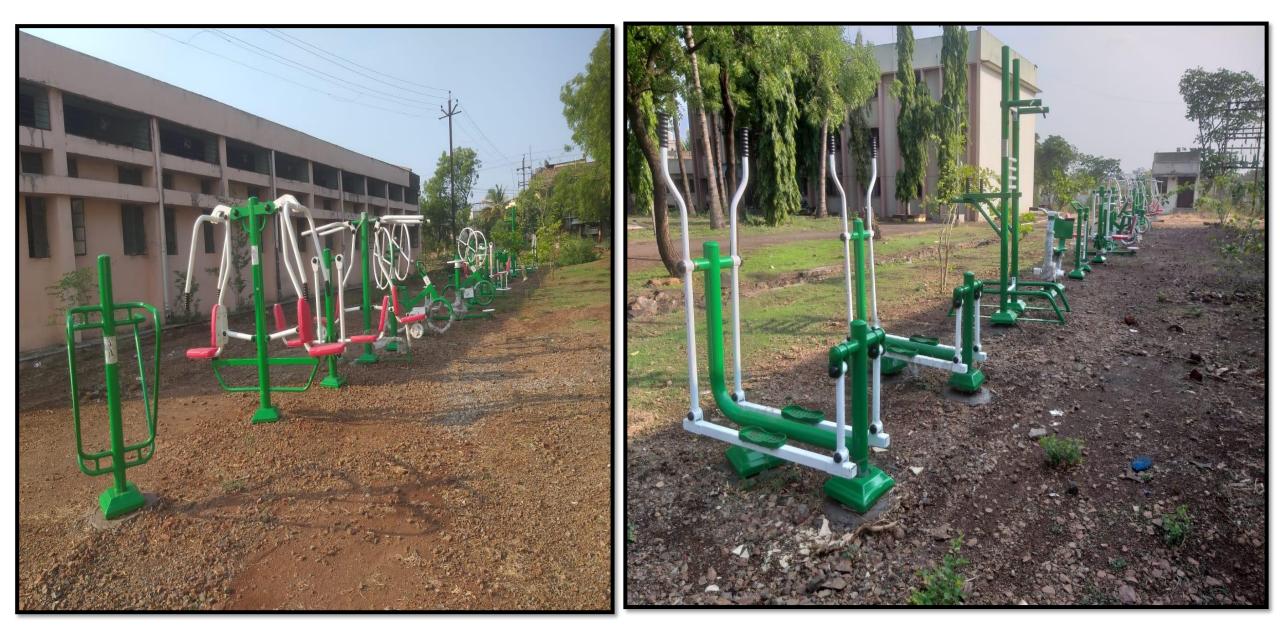

## **Facilities provided in hostel**

| S. N. | Facilities                                              |  |  |  |  |  |
|-------|---------------------------------------------------------|--|--|--|--|--|
| 1     | Furniture in each room -Cot, table, chair and cupboard. |  |  |  |  |  |
| 2     | Solar water heaters.                                    |  |  |  |  |  |
| 3     | Face recognition biometric attendance.                  |  |  |  |  |  |
| 4     | Panic alarm system.                                     |  |  |  |  |  |
| 5     | Washing machines                                        |  |  |  |  |  |
| 6     | In campus mess.                                         |  |  |  |  |  |
| 7     | Open Gym ready for Boy's & Girl's Hostel.               |  |  |  |  |  |
| 8     | Full campus under surveillance of CCTV                  |  |  |  |  |  |
| 9     | Basket Ball Ground                                      |  |  |  |  |  |
| 10    | Volleyball Ground, Kho - Kho Ground.                    |  |  |  |  |  |
| 11.   | Cricket Ground.                                         |  |  |  |  |  |