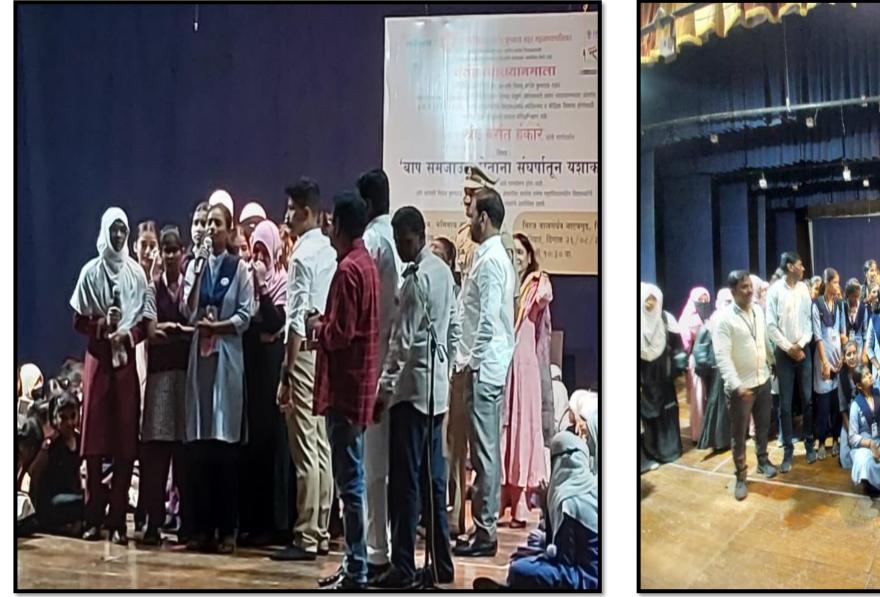

## Activities conducted in hostel

| S. N. | Activity                                                                              |  |  |  |  |
|-------|---------------------------------------------------------------------------------------|--|--|--|--|
| 9     | Attended lecture at Bal Gandharva Miraj on topic ''बाप समजून घेताना'' on 26/08/2023.  |  |  |  |  |
| 10    | Health checkup camp on 31/08/2024.                                                    |  |  |  |  |
| 11    | Lecture on "Beauty of Let Go" by Councilor Smt Asmita Jadhav on 16/02/2024.           |  |  |  |  |
| 12    | Hostel day celebration on 03/03/2024.                                                 |  |  |  |  |
| 13    | Parent meet arranged on 21/10/23.                                                     |  |  |  |  |
| 14    | Parent committee formed for monitoring security, health, discipline and mess quality. |  |  |  |  |
|       |                                                                                       |  |  |  |  |

15 Lecture by Social worker Smt Shkira Sayyad on "Empowerment of Teenager girls" on