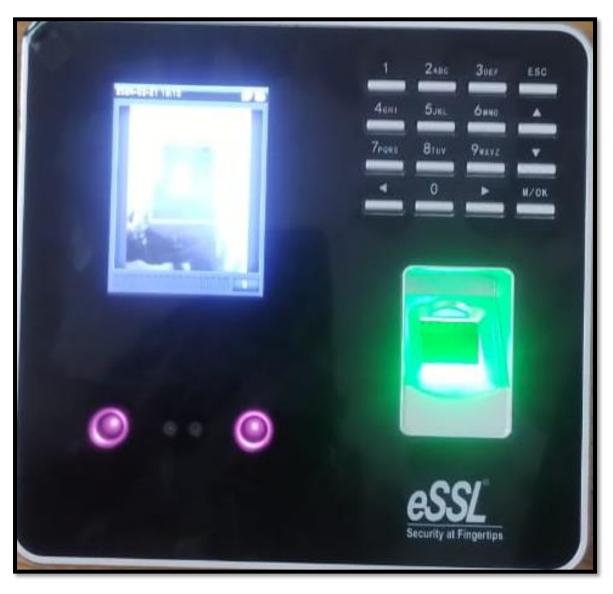

## **Activities undertaken for security and Disiplene**

| Type of Activity                                                                    |
|-------------------------------------------------------------------------------------|
| Daily physical attendance at 7:00 pm in Girls hostel and at 9.30 pm at Boy's hostel |
| at the time of prayer.                                                              |
| Confirmation of student going home by calling parents.                              |
| The lady security guard is appointed for security of girls.                         |
| Panic alarm system is installed in hostel.                                          |
| Face recognition biometric attendance system is installed in hostel.                |
| Parents are included in the Hostel Whatsapp group.                                  |
| Out pass given to the students to keep record of their attendance.                  |
|                                                                                     |

## **Facilities provided in hostel**

| S. N. | Facilities                                              |  |  |  |  |  |
|-------|---------------------------------------------------------|--|--|--|--|--|
| 1     | Furniture in each room -Cot, table, chair and cupboard. |  |  |  |  |  |
| 2     | Solar water heaters.                                    |  |  |  |  |  |
| 3     | Face recognition biometric attendance.                  |  |  |  |  |  |
| 4     | Panic alarm system.                                     |  |  |  |  |  |
| 5     | Washing machines                                        |  |  |  |  |  |
| 6     | In campus mess.                                         |  |  |  |  |  |
| 7     | Open Gym ready for Boy's & Girl's Hostel.               |  |  |  |  |  |
| 8     | Full campus under surveillance of CCTV                  |  |  |  |  |  |
| 9     | Basket Ball Ground                                      |  |  |  |  |  |
| 10    | Volleyball Ground, Kho - Kho Ground.                    |  |  |  |  |  |
| 11.   | Cricket Ground.                                         |  |  |  |  |  |