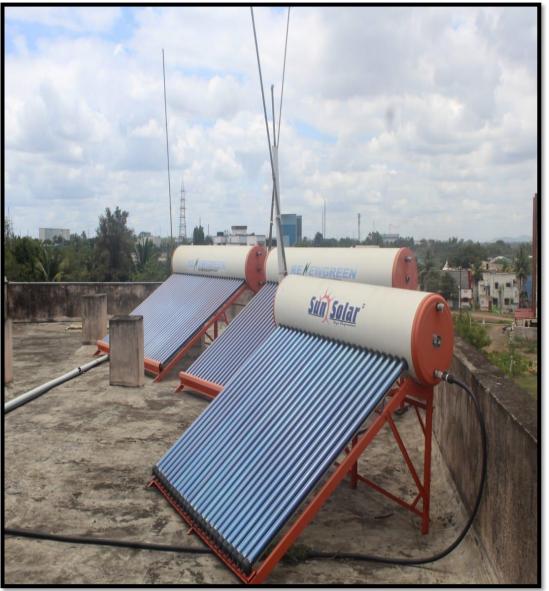

## **Facilities provided in hostel**

| S. N. | Facilities                                              |  |  |  |  |  |
|-------|---------------------------------------------------------|--|--|--|--|--|
| 1     | Furniture in each room -Cot, table, chair and cupboard. |  |  |  |  |  |
| 2     | Solar water heaters.                                    |  |  |  |  |  |
| 3     | Face recognition biometric attendance.                  |  |  |  |  |  |
| 4     | Panic alarm system.                                     |  |  |  |  |  |
| 5     | Washing machines                                        |  |  |  |  |  |
| 6     | In campus mess.                                         |  |  |  |  |  |
| 7     | Open Gym ready for Boy's & Girl's Hostel.               |  |  |  |  |  |
| 8     | Full campus under surveillance of CCTV                  |  |  |  |  |  |
| 9     | Basket Ball Ground                                      |  |  |  |  |  |
| 10    | Volleyball Ground, Kho - Kho Ground.                    |  |  |  |  |  |
| 11.   | Cricket Ground.                                         |  |  |  |  |  |